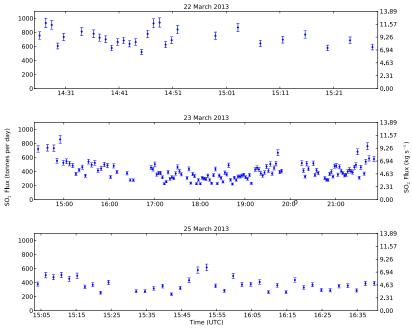

## Interactive comment on "Characterisation of the magmatic signature in gas emissions from Turrialba volcano, Costa Rica" by Y. Moussallam et al.

## Y. Moussallam et al.

myvo90@gmail.com

Received and published: 10 November 2014

Slight typo in the previous reply, please see corrected version as atached pdf

Please also note the supplement to this comment:

http://www.solid-earth-discuss.net/6/C1274/2014/sed-6-C1274-2014-supplement.pdf

Interactive comment on Solid Earth Discuss., 6, 2293, 2014.

C1274



Figure S1 Moussallam et al.,

Fig. 1.



Figure 3 Moussallam et al.,

Fig. 2.

C1276



Figure 4 Moussallam et al.,

Fig. 3.