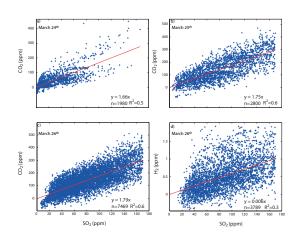

## Interactive comment on "Characterisation of the magmatic signature in gas emissions from Turrialba volcano, Costa Rica" by Y. Moussallam et al.

## Y. Moussallam et al.

myvo90@gmail.com

Received and published: 10 November 2014

Slight typo in the previous reply, please see corrected version as atached pdf

Please also note the supplement to this comment:

http://www.solid-earth-discuss.net/6/C1274/2014/sed-6-C1274-2014-supplement.pdf

Interactive comment on Solid Earth Discuss., 6, 2293, 2014.

C1274



Figure S1 Moussallam et al.,

Fig. 1.



Figure 3 Moussallam et al.,

Fig. 2.

C1276



Figure 4 Moussallam et al.,

Fig. 3.