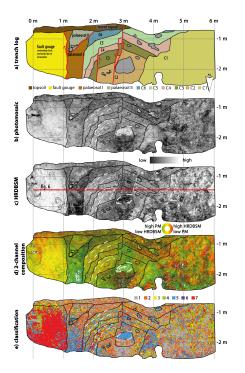

## Interactive comment on "3-D visualisation of palaeoseismic trench stratigraphy and trench logging using terrestrial remote sensing and GPR – combining techniques towards an objective multiparametric interpretation" by S. Schneiderwind et al.

S. Schneiderwind et al.

s.schneiderwind@nug.rwth-aachen.de

Received and published: 11 January 2016

Thanks to both Anonymous Referees for their thorough reviews and improving comments. A detailed response is given in the supplement. Updated and newly added figures are attached.

Please also note the supplement to this comment:

C1841

http://www.solid-earth-discuss.net/7/C1841/2016/sed-7-C1841-2016-supplement.pdf

Interactive comment on Solid Earth Discuss., 7, 2697, 2015.



Fig. 1.

C1843







Fig. 3.

## C1845



Fig. 4.



Fig. 5.

C1847



Fig. 6.



Fig. 7.





Fig. 8.



Fig. 9.

C1851