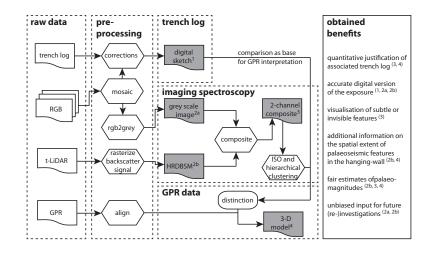

## Interactive comment on "3-D visualisation of palaeoseismic trench stratigraphy and trench logging using terrestrial remote sensing and GPR – combining techniques towards an objective multiparametric interpretation" by S. Schneiderwind et al.

S. Schneiderwind et al.

s.schneiderwind@nug.rwth-aachen.de

Received and published: 11 January 2016

Thanks to both Anonymous Referees for their thorough reviews and improving comments. A detailed response is given in the supplement. Updated and newly added figures are attached.

Please also note the supplement to this comment:

C1841

http://www.solid-earth-discuss.net/7/C1841/2016/sed-7-C1841-2016-supplement.pdf

Interactive comment on Solid Earth Discuss., 7, 2697, 2015.



Fig. 1.

C1843







Fig. 3.

## C1845



Fig. 4.



Fig. 5.

C1847



Fig. 6.



Fig. 7.





Fig. 8.



Fig. 9.

C1851