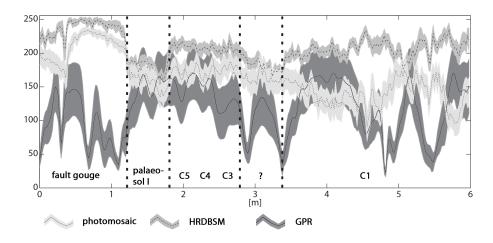

tive comment on "3-D visualisation of palaeoseismic trench stratigraphy and trench logging using terrestrial remote sensing and GPR – combining techniques towards an objective multiparametric interpretation" by S. Schneiderwind et al.

S. Schneiderwind et al.

s.schneiderwind@nug.rwth-aachen.de

Received and published: 11 January 2016

Thanks to both Anonymous Referees for their thorough reviews and improving comments. A detailed response is given in the supplement. Updated and newly added figures are attached.

Please also note the supplement to this comment:

C1841

http://www.solid-earth-discuss.net/7/C1841/2016/sed-7-C1841-2016-supplement.pdf

Interactive comment on Solid Earth Discuss., 7, 2697, 2015.



Fig. 1.

C1843







Fig. 3.

## C1845



Fig. 4.



Fig. 5.

C1847



Fig. 6.



Fig. 7.





Fig. 8.



Fig. 9.

C1851