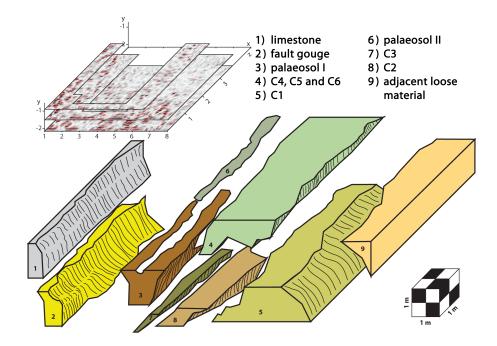

on "3-D visualisation of palaeoseismic trench stratigraphy and trench logging using terrestrial remote sensing and GPR – combining techniques towards an objective multiparametric interpretation" by S. Schneiderwind et al.

S. Schneiderwind et al.

s.schneiderwind@nug.rwth-aachen.de

Received and published: 11 January 2016

Thanks to both Anonymous Referees for their thorough reviews and improving comments. A detailed response is given in the supplement. Updated and newly added figures are attached.

Please also note the supplement to this comment:

C1841

http://www.solid-earth-discuss.net/7/C1841/2016/sed-7-C1841-2016-supplement.pdf

Interactive comment on Solid Earth Discuss., 7, 2697, 2015.



Fig. 1.

C1843







Fig. 3.

## C1845



Fig. 4.



Fig. 5.

C1847



Fig. 6.



Fig. 7.





Fig. 8.



Fig. 9.

C1851