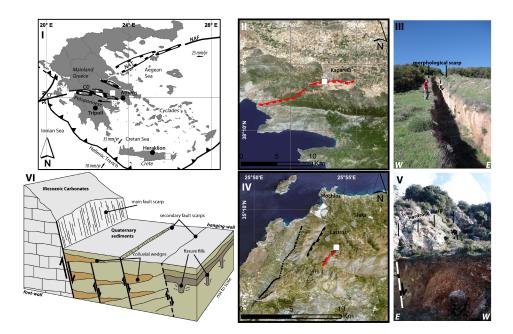

## Interactive comment on "3-D visualisation of palaeoseismic trench stratigraphy and trench logging using terrestrial remote sensing and GPR – combining techniques towards an objective multiparametric interpretation" by S. Schneiderwind et al.

S. Schneiderwind et al.

s.schneiderwind@nug.rwth-aachen.de

Received and published: 11 January 2016

Thanks to both Anonymous Referees for their thorough reviews and improving comments. A detailed response is given in the supplement. Updated and newly added figures are attached.

Please also note the supplement to this comment:

C1841

http://www.solid-earth-discuss.net/7/C1841/2016/sed-7-C1841-2016-supplement.pdf

Interactive comment on Solid Earth Discuss., 7, 2697, 2015.



Fig. 1.

C1843







Fig. 3.

## C1845



Fig. 4.



Fig. 5.

C1847



Fig. 6.



Fig. 7.





Fig. 8.



Fig. 9.

C1851