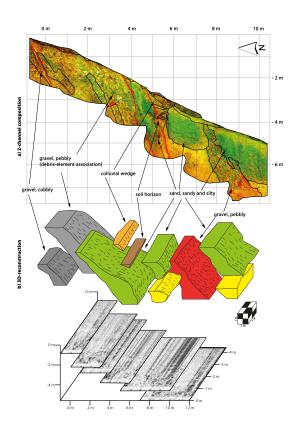

ualisation of palaeoseismic trench stratigraphy and trench logging using terrestrial remote sensing and GPR – combining techniques towards an objective multiparametric interpretation" by S. Schneiderwind et al.

S. Schneiderwind et al.

s.schneiderwind@nug.rwth-aachen.de

Received and published: 11 January 2016

Thanks to both Anonymous Referees for their thorough reviews and improving comments. A detailed response is given in the supplement. Updated and newly added figures are attached.

Please also note the supplement to this comment:

C1841

http://www.solid-earth-discuss.net/7/C1841/2016/sed-7-C1841-2016-supplement.pdf

Interactive comment on Solid Earth Discuss., 7, 2697, 2015.



Fig. 1.

C1843







Fig. 3.

## C1845



Fig. 4.



Fig. 5.

C1847



Fig. 6.



Fig. 7.





Fig. 8.



Fig. 9.

C1851