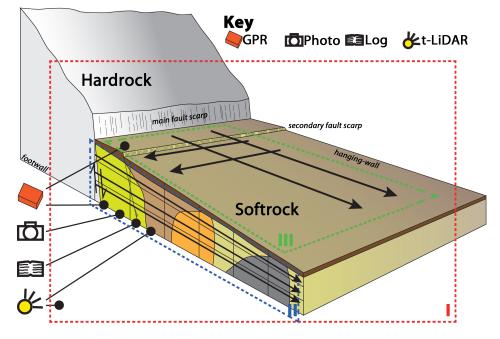

## Interactive comment on "3-D visualisation of palaeoseismic trench stratigraphy and trench logging using terrestrial remote sensing and GPR – combining techniques towards an objective multiparametric interpretation" by S. Schneiderwind et al.

S. Schneiderwind et al.

s.schneiderwind@nug.rwth-aachen.de

Received and published: 11 January 2016

Thanks to both Anonymous Referees for their thorough reviews and improving comments. A detailed response is given in the supplement. Updated and newly added figures are attached.

Please also note the supplement to this comment:

C1841

http://www.solid-earth-discuss.net/7/C1841/2016/sed-7-C1841-2016-supplement.pdf

Interactive comment on Solid Earth Discuss., 7, 2697, 2015.



Fig. 1.

C1843







Fig. 3.

## C1845



Fig. 4.



Fig. 5.

C1847



Fig. 6.



Fig. 7.





Fig. 8.



Fig. 9.

C1851