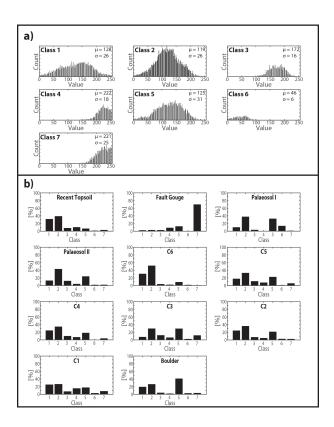

## Interactive comment on "3-D visualisation of palaeoseismic trench stratigraphy and trench logging using terrestrial remote sensing and GPR – combining techniques towards an objective multiparametric interpretation" by S. Schneiderwind et al.

S. Schneiderwind et al.

s.schneiderwind@nug.rwth-aachen.de

Received and published: 11 January 2016

Thanks to both Anonymous Referees for their thorough reviews and improving comments. A detailed response is given in the supplement. Updated and newly added figures are attached.

Please also note the supplement to this comment:

C1841

http://www.solid-earth-discuss.net/7/C1841/2016/sed-7-C1841-2016-supplement.pdf

Interactive comment on Solid Earth Discuss., 7, 2697, 2015.



Fig. 1.

C1843







Fig. 3.

## C1845



Fig. 4.



Fig. 5.

C1847



Fig. 6.



Fig. 7.





Fig. 8.



Fig. 9.

C1851