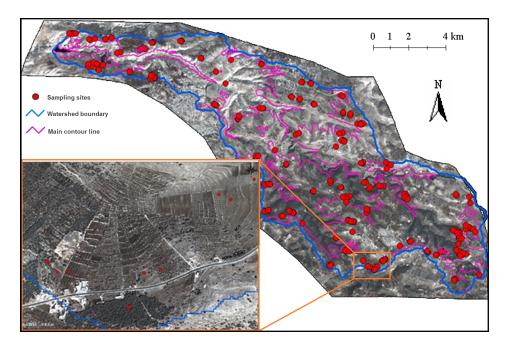

esh et al.

fmziadat@hotmail.com

Received and published: 17 April 2015

Dear Prof. Prinz, Thank you very much for reviewing the manuscript. We did our best to respond to all comments, which improved the manuscript significantly. Please find specific responses to your comments in the attached file. The changes made to the manuscript are also highlighted in the attached revised manuscript for your easy reference. Hope you will find the revised version an improvement and would be acceptable for publications. We remain under your disposal for further revision.

Thank you and best regards, The Authors

C440

Please also note the supplement to this comment: http://www.solid-earth-discuss.net/7/C440/2015/sed-7-C440-2015-supplement.pdf

Interactive comment on Solid Earth Discuss., 7, 115, 2015.



Fig. 1. figure 2

C442