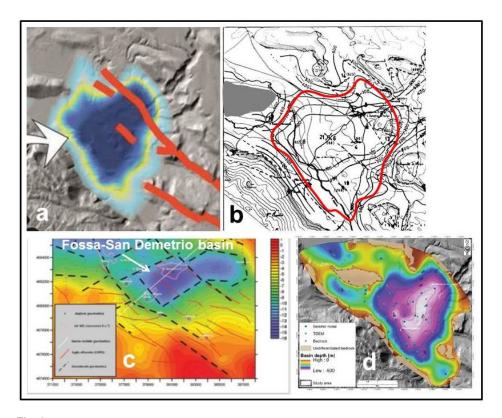

Interactive comment on "Active faulting, 3-D basin architecture and Plio-Quaternary structural evolution of extensional basins: a 4-D perspective on the central Apennine chain evolution, Italy" by Stefano Gori et al.

## Stefano Gori et al.

stefano.gori@ingv.it

Received and published: 15 September 2016

Dear Editor, please find attached a .pdf file and three figures as reply to the comments made by Civico and co-authors to our manuscript in open discussion.

Best Regards, Stefano Gori, on behalf of all of the authors of the submitted manuscript.

Please also note the supplement to this comment:
http://www.solid-earth-discuss.net/se-2016-103/se-2016-103-AC1-supplement.pdf

C1

Interactive comment on Solid Earth Discuss., doi:10.5194/se-2016-103, 2016.



Fig. 1.

СЗ



Fig. 2.



Fig. 3.