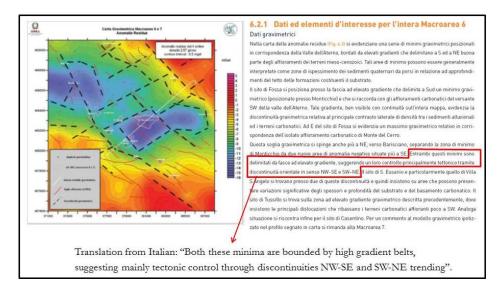

Interactive comment on "Active faulting, 3-D basin architecture and Plio-Quaternary structural evolution of extensional basins: a 4-D perspective on the central Apennine chain evolution, Italy" by Stefano Gori et al.

## Stefano Gori et al.

stefano.gori@ingv.it

Received and published: 15 September 2016

Dear Editor, please find attached a .pdf file and three figures as reply to the comments made by Civico and co-authors to our manuscript in open discussion.

Best Regards, Stefano Gori, on behalf of all of the authors of the submitted manuscript.

Please also note the supplement to this comment:
http://www.solid-earth-discuss.net/se-2016-103/se-2016-103-AC1-supplement.pdf

C1

Interactive comment on Solid Earth Discuss., doi:10.5194/se-2016-103, 2016.



Fig. 1.

СЗ



Fig. 2.



Fig. 3.